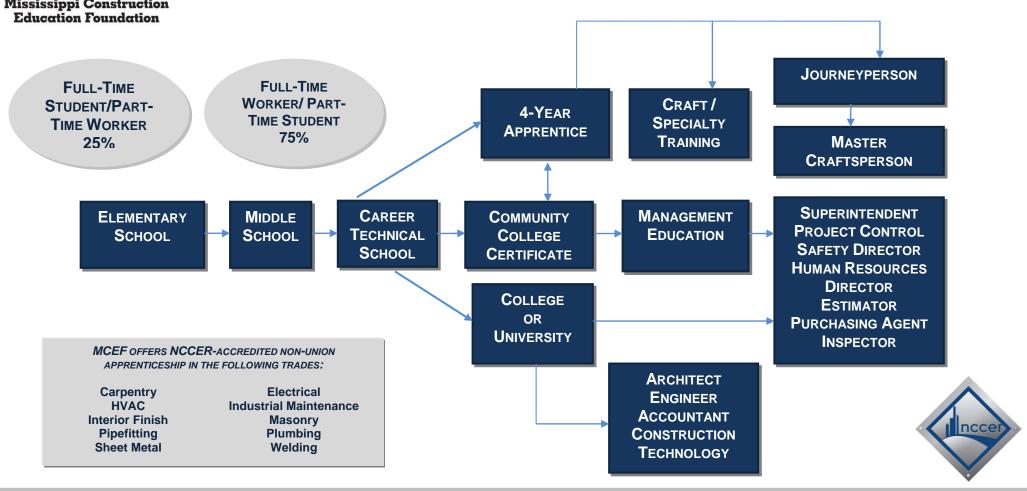

## APPRENTICESHIP — THE OTHER FOUR-YEAR DEGREE CONSTRUCTION INDUSTRY CAREER PATH